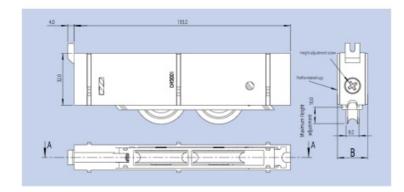

#### Features:

- Suits Aluminum and UPVC sliding doors.
- -Full adjustable carriage gives 10mm height adjustment.
- -Outer carriage and internal assembly manufactured to withstand corrosive environments
- -High performance roller with "ZZ" bearing and dust seal
- ZZ bearing with ground precision for corrosion free operation.
- Recommended for larger sliding doors up to 200 kg.

## Standard Widths Available

| Part No.   | "B" Size |  |
|------------|----------|--|
| DR 2001/71 | 18.5 mm  |  |
| DR 2002/71 | 18 mm    |  |
| DR 2003/71 | 18 mm    |  |
| DR 2004/71 | 21 mm    |  |
| DR 2005/71 | 25 mm    |  |
| DR 2006/71 | 26.50 mm |  |
| DR 2007/71 | 26 mm    |  |