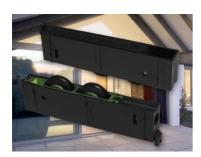

# Heavy Duty Multi Purpose Roller DR2000

#### Features:

- Suits Aluminum and UPVC sliding doors.
- -Full adjustable carriage gives 10mm height adjustment.
- -Outer carriage and internal assembly manufactured to withstand corrosive environments
- -High performance roller with "ZZ" bearing and dust seal
- ZZ bearing with ground precision for corrosion free operation.
- Recommended for larger sliding doors up to 200 kg.