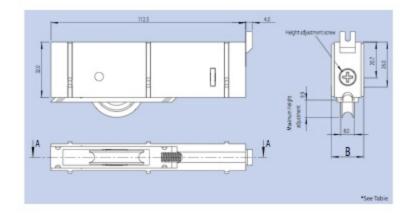

#### Features:

- Suits Aluminum and UPVC sliding doors.
- -Full adjustable carriage gives 10mm height adjustment.
- -Outer carriage and internal assembly manufactured to withstand corrosive environments
- -High performance roller with "ZZ" bearing and dust seal
- ZZ bearing with ground precision for corrosion free operation.
- Recommended for larger sliding doors up to 100 kg.

## Standard Widths Available

| Part No.   | "B" Size |
|------------|----------|
| DR 1001/71 | 18.5 mm  |
| DR 1002/71 | 18 mm    |
| DR 1003/71 | 18 mm    |
| DR 1004/71 | 21 mm    |
| DR 1005/71 | 25 mm    |
| DR 1006/71 | 26.50 mm |
| DR 1007/71 | 26 mm    |