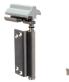

### Certified by

DS850 - Top & bottom Piviot Set With LH & RH Base Plates

DS851 - Meeting Hanger & Guide Set Concealed Set 16mm

D\$852 - Intermediate Hanger &

D\$853 - Intermediate Hinge Set - 2 Hinges + Hinge Handle

DS854 - End Hanger & End Guide set RH/LH concealed 16mm