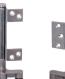

#### Features:

- Suitable for surface mounted applications
- To further protect against corrosion, all visual stainless steel surfaces are passivated and all cast
- Hinge hardware manufactured from 3mm thick stainless steel and available in a range of four durable finishes, option include:
  - Non mortice for timber and aluminium applications
  - Mortice square corner for timber panels
  - Mortice radius corner for timber panels

### Certified by

DS850 - Top & bottom Piviot Set With LH & RH Base Plates

DS851 - Meeting Hanger & Guide Set Concealed Set 16mm

D\$852 - Intermediate Hanger &

D\$853 - Intermediate Hinge Set - 2 Hinges + Hinge Handle