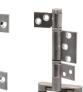

### Certified by

DS850 - Top & bottom Piviot Set With LH & RH Base Plates

DS851 - Meeting Hanger & Guide Set Concealed Set 16mm

D\$852 - Intermediate Hanger &

D\$853 - Intermediate Hinge Set - 2 Hinges + Hinge Handle