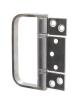

### Certified by

DS850 - Top & bottom Piviot Set With LH & RH Base Plates

DS851 - Meeting Hanger & Guide Set Concealed Set 16mm

D\$852 - Intermediate Hanger &

D\$853 - Intermediate Hinge Set - 2 Hinges + Hinge Handle