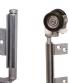

### Certified by

DS850 - Top & bottom Piviot Set With LH & RH Base Plates

DS851 - Meeting Hanger & Guide Set Concealed Set 16mm

D\$852 - Intermediate Hanger &

D\$853 - Intermediate Hinge Set - 2 Hinges + Hinge Handle

DS854 - End Hanger & End Guide set RH/LH concealed 16mm