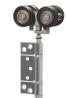

### Certified by

DS850 - Top & bottom Piviot Set With LH & RH Base Plates

DS851 - Meeting Hanger & Guide Set Concealed Set 16mm

D\$852 - Intermediate Hanger &

D\$853 - Intermediate Hinge Set - 2 Hinges + Hinge Handle