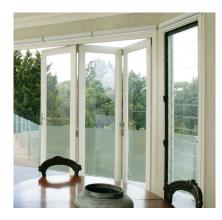

## Heavy Duty Bi-Fold Door Suite

# Rubicon 800 series Bi-Fold Door suite

#### Specification:

- Max panel height: 3300mm - Max panel weight: 100kg - Max panel width: 1000mm - Panel thickness: 35-68mm

- Max number of panel: 8 each direction