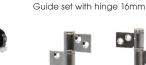

### Certified by

DS850 - Top & bottom Piviot Set With LH & RH Base Plates

DS851 - Meeting Hanger & Guide Set Concealed Set 16mm

D\$852 - Intermediate Hanger &

D\$853 - Intermediate Hinge Set - 2 Hinges + Hinge Handle

DS854 - End Hanger & End Guide set RH/LH concealed 16mm