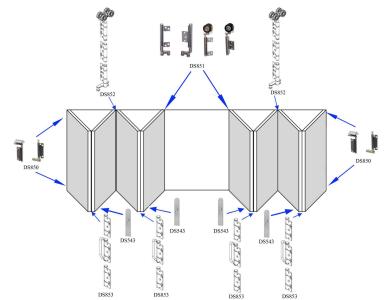

### Certified by

DS850 - Top & bottom Piviot Set With LH & RH Base Plates

DS851 - Meeting Hanger & Guide Set Concealed Set 16mm

D\$852 - Intermediate Hanger &

D\$853 - Intermediate Hinge Set - 2 Hinges + Hinge Handle

DS854 - End Hanger & End Guide set RH/LH concealed 16mm