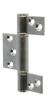

#### Features:

- Suitable for surface mounted applications
- To further protect against corrosion, all visual stainless steel surfaces are passivated and all cast
- Hinge hardware manufactured from 3mm thick stainless steel and available in a range of four durable finishes, option include:
  - Non mortice for timber and aluminium applications
  - Mortice square corner for timber panels
  - Mortice radius corner for timber panels

### Certified by

DS850 - Top & bottom Piviot Set With LH & RH Base Plates

DS851 - Meeting Hanger & Guide Set Concealed Set 16mm

D\$852 - Intermediate Hanger &

D\$853 - Intermediate Hinge Set - 2 Hinges + Hinge Handle