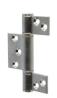

cations
- To further protect against corrosion, all visual stainless steel surfaces are passivated and all cast
- Hinge hardware manufactured from 3mm thick stainless steel and available in a range of four durable finishes, option include:
  - Non mortice for timber and aluminium applications
  - Mortice square corner for timber panels
  - Mortice radius corner for timber panels

#### Specification:

- Max panel height: 3300mm - Max panel weight: 100kg - Max panel width: 1000mm - Panel thickness: 35-68mm

- Max number of panel: 8 each direction

### Certified by











DS850 - Top & bottom Piviot Set With LH & RH Base Plates





DS851 - Meeting Hanger & Guide Set Concealed Set 16mm











D\$852 - Intermediate Hanger &



D\$853 - Intermediate Hinge Set - 2 Hinges + Hinge Handle













DS854 - End Hanger & End Guide set RH/LH concealed 16mm