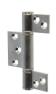

#### Features:

- Suitable for surface mounted applications
- To further protect against corrosion, all visual stainless steel surfaces are passivated and all cast
- Hinge hardware manufactured from 3mm thick stainless steel and available in a range of four durable finishes, option include:
  - Non mortice for timber and aluminium applications
  - Mortice square corner for timber panels
  - Mortice radius corner for timber panels

### Certified by

DS850 - Top & bottom Piviot Set With LH & RH Base Plates

DS851 - Meeting Hanger & Guide Set Concealed Set 16mm

D\$852 - Intermediate Hanger &

D\$853 - Intermediate Hinge Set - 2 Hinges + Hinge Handle